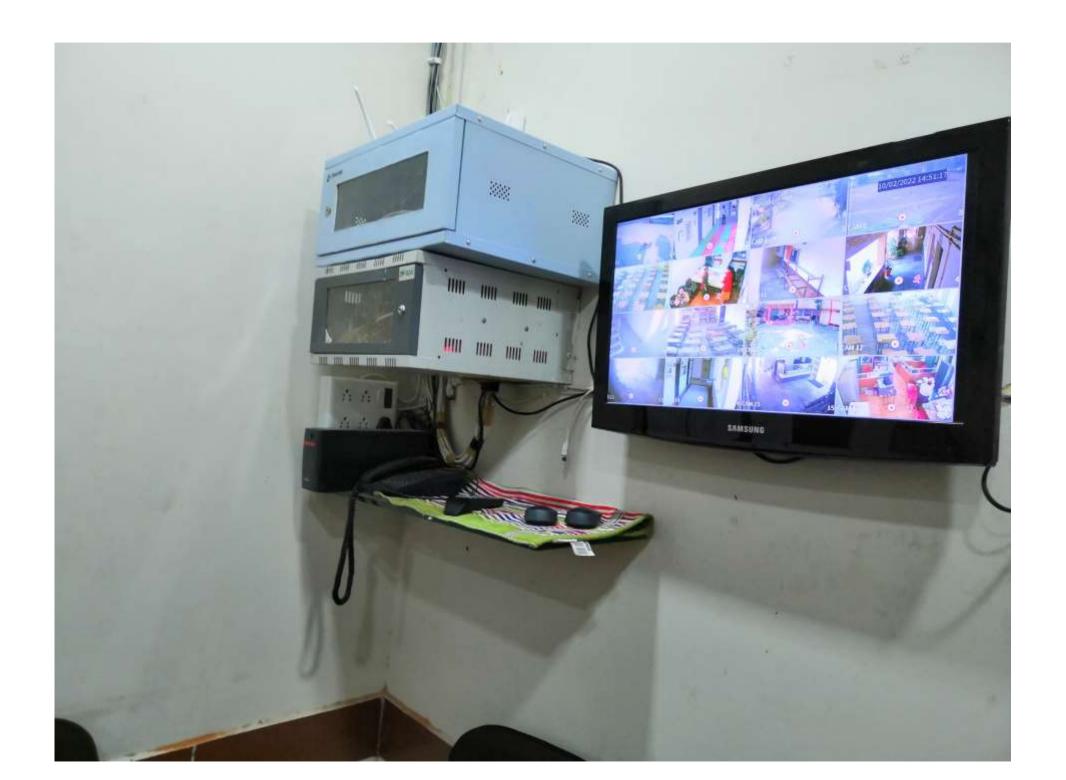

## SPECIFC FACILITIES PROVIDED FOR WOMEN

The institution has provided several specific facilities for Girl's students as follows:

a Safety & Security

- 1. Entry in the college is allowed only with valid ID cards.
- 2. 29 CCTV cameras are installed at sensitive locations like main gate, corridors, class rooms, gardens, playground etc.
- 3. The college constitutes the Anti-Ragging committee, Committee against Sexual Harassment, Disciplinary Action committee & Help Desk to look after any gender related affairs.
- 4. Helpline numbers are displayed in the campus and girls' common rooms.
- 5. Basic primary medical support facilities like First aid Box, Wheel Chair, etc. are also provided in the campus.