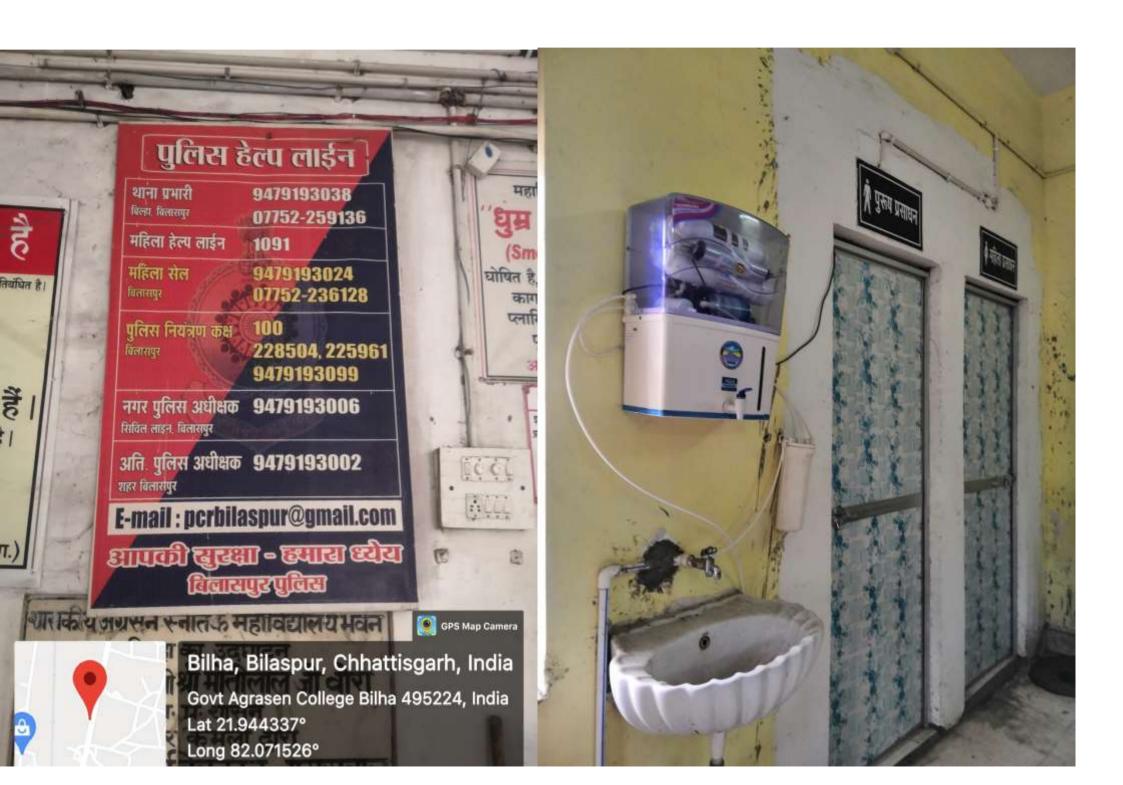

## SPECIFC FACILITIES PROVIDED FOR WOMEN

The institution has provided several specific facilities for Girl's students as follows:

a Safety & Security

- 1. Entry in the college is allowed only with valid ID cards.
- 2. 29 CCTV cameras are installed at sensitive locations like main gate, corridors, class rooms, gardens, playground etc.
- 3. The college constitutes the Anti-Ragging committee, Committee against Sexual Harassment, Disciplinary Action committee & Help Desk to look after any gender related affairs.
- 4. Helpline numbers are displayed in the campus and girls' common rooms.
- 5. Basic primary medical support facilities like First aid Box, Wheel Chair, etc. are also provided in the campus.

### c Common Rooms

- 1 There is 01 girls' common rooms, with basic facility of washroom.
- 2 There is a Sanitary Pad machine in girls common room.
- 3 01 separate washrooms are also provided for women's faculty.