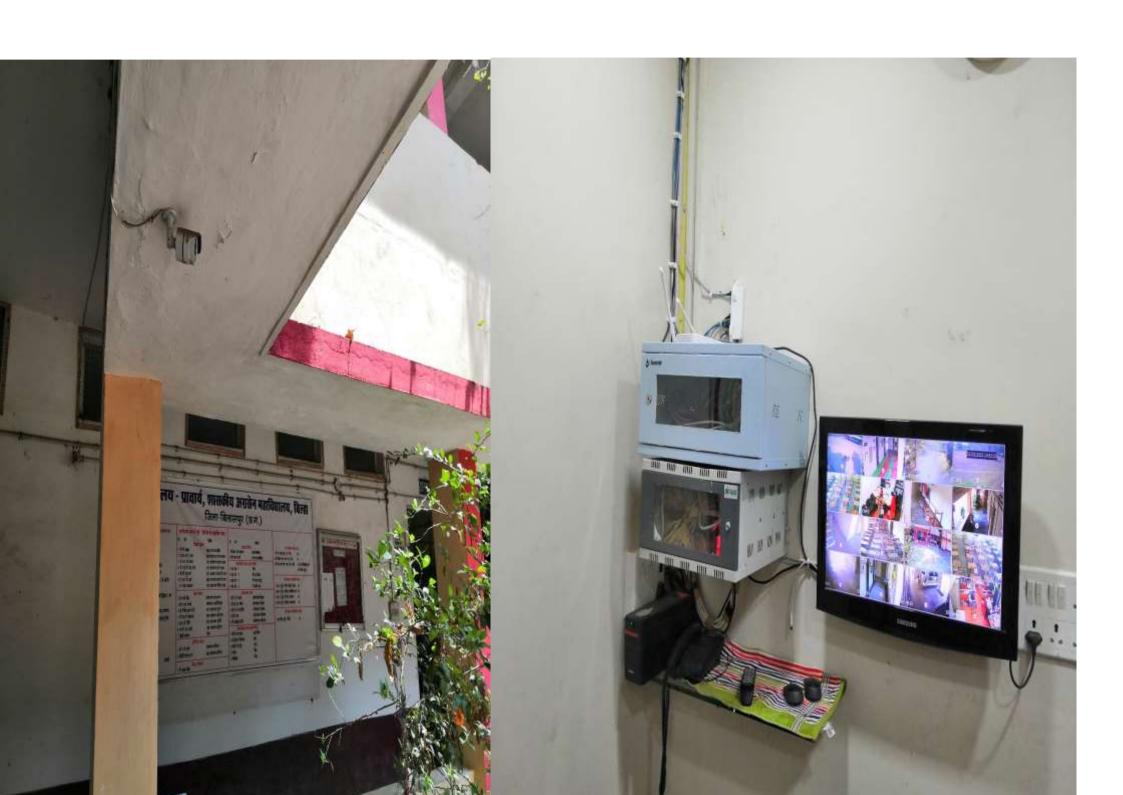

## SPECIFC FACILITIES PROVIDED FOR WOMEN

The institution has provided several specific facilities for Girl's students as follows:

a Safety & Security

- 1. Entry in the college is allowed only with valid ID cards.
- 2. 29 CCTV cameras are installed at sensitive locations like main gate, corridors, class rooms, gardens, playground etc.
- 3. The college constitutes the Anti-Ragging committee, Committee against Sexual Harassment, Disciplinary Action committee & Help Desk to look after any gender related affairs.
- 4. Helpline numbers are displayed in the campus and girls' common rooms.
- 5. Basic primary medical support facilities like First aid Box, Wheel Chair, etc. are also provided in the campus.