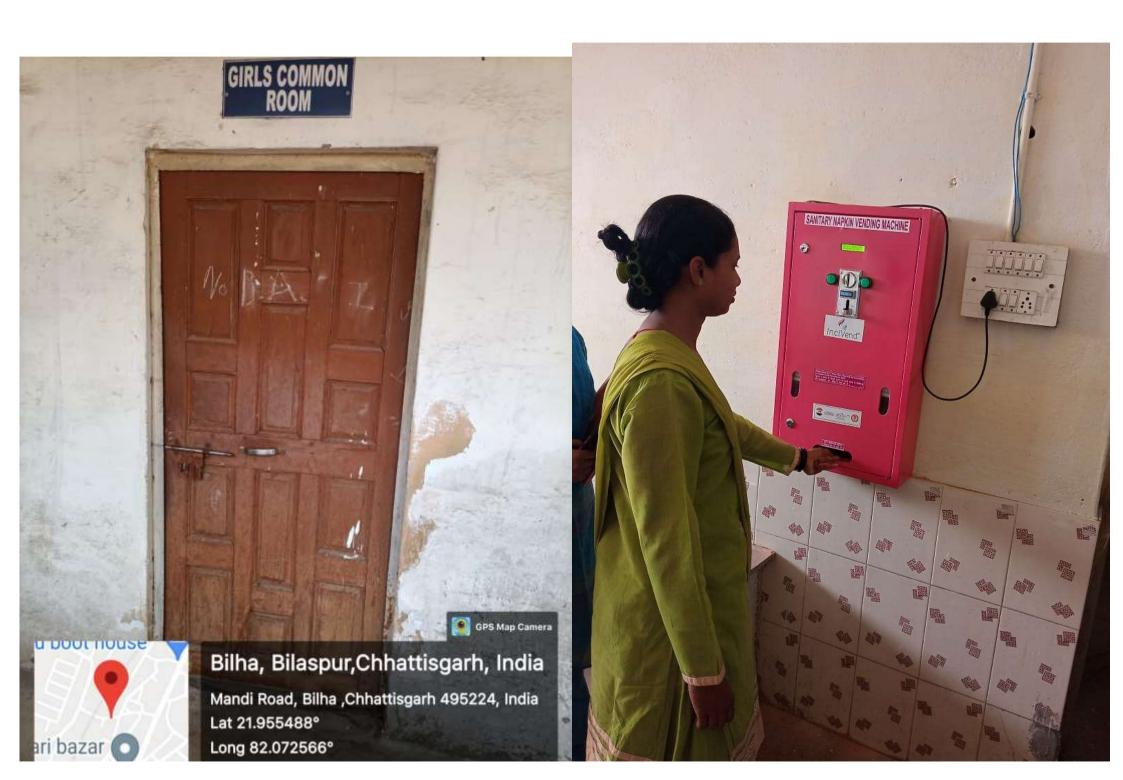

### c Common Rooms

- 1 There is 01 girls' common rooms, with basic facility of washroom.
- 2 There is a Sanitary Pad machine in girls common room.
- 3 01 separate washrooms are also provided for women's faculty.