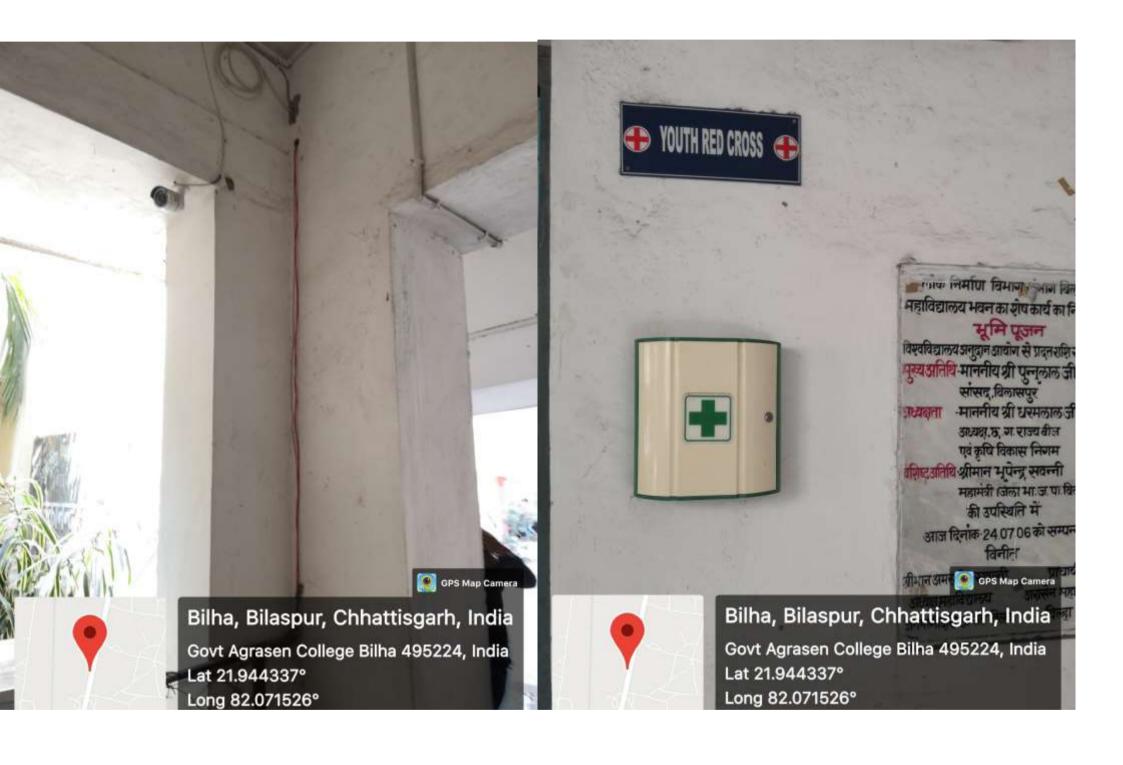

## SPECIFC FACILITIES PROVIDED FOR WOMEN

The institution has provided several specific facilities for Girl's students as follows:

a Safety & Security

- 1. Entry in the college is allowed only with valid ID cards.
- 2. 29 CCTV cameras are installed at sensitive locations like main gate, corridors, class rooms, gardens, playground etc.
- 3. The college constitutes the Anti-Ragging committee, Committee against Sexual Harassment, Disciplinary Action committee & Help Desk to look after any gender related affairs.
- 4. Helpline numbers are displayed in the campus and girls' common rooms.
- 5. Basic primary medical support facilities like First aid Box, Wheel Chair, etc. are also provided in the campus.

7. Notifications regarding acts of actin against sexual harassment and code of conduct etc. are displayed at the College campus.